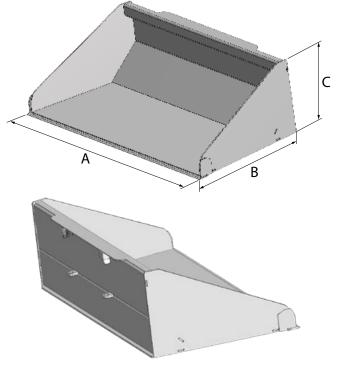

| Model                                          | Volume*                         |     | Width (A)        |     | L   | Length (B)      |                 |                 | Height (C)      |                  |        | Weight           |                | Code       |  |
|------------------------------------------------|---------------------------------|-----|------------------|-----|-----|-----------------|-----------------|-----------------|-----------------|------------------|--------|------------------|----------------|------------|--|
| 140                                            | 10 244 l (8.6 ft <sup>3</sup> ) |     | 141 cm (55.5 in) |     |     | 79 cm (31.1 in) |                 |                 | 46 cm (18.1 in) |                  |        | 150 kg (331 lbs) |                | C890042    |  |
| 160                                            | 282   (10 ft <sup>3</sup> )     |     | 161 cm (63.4 in) |     | 79  | 79 cm (31.1 in) |                 | 46 cm (18.1 in) |                 | 170 kg (375 lbs) |        | C890043          |                |            |  |
| (*) verify the lifting capacity of the machine |                                 |     |                  |     |     |                 |                 |                 |                 |                  |        |                  |                |            |  |
| Compatibility                                  |                                 | 1.1 | 2.3              | 4.2 | 5.2 | 5.3             | 6.3             | 7.2             | 8.4             | 8.5              | 5 11.6 | 11.9             | EZ5            | EZ7<br>EZ8 |  |
| Model                                          |                                 |     |                  |     |     |                 |                 |                 |                 |                  |        |                  |                |            |  |
| 140                                            |                                 |     |                  |     |     |                 |                 |                 |                 |                  |        |                  |                |            |  |
| 160                                            |                                 |     |                  |     |     |                 |                 |                 |                 |                  |        |                  |                |            |  |
|                                                |                                 |     |                  |     |     |                 | Very compatible |                 |                 | Compatible N     |        |                  | lot compatible |            |  |
|                                                |                                 |     |                  |     |     |                 |                 |                 |                 |                  |        |                  |                |            |  |