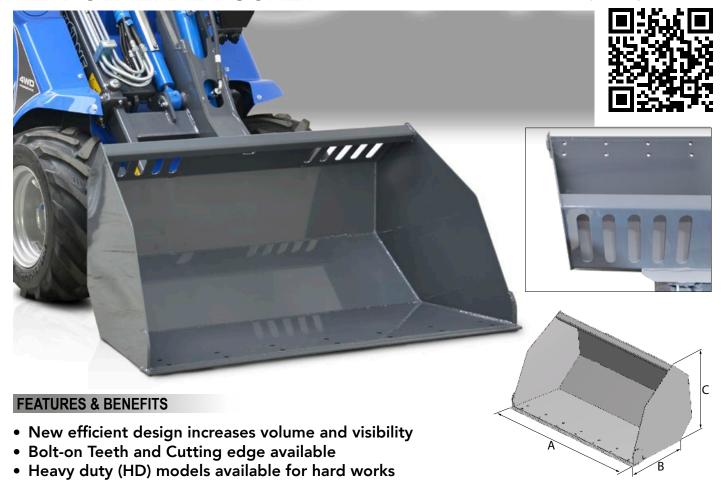

## **NEW GENERAL BUCKET**

http://tiny.cc/newgeneralbucket

The new design of the MultiOne bucket increases the volume and enables good visibility. The inside of the bucket is completely plain and the sides open forward in slight angle which guarantees easy and complete filling and empting of all kinds of materials. There are narrow holes at the upper end of the bucket which improve visibility and prevent stones from falling towards the operator. The special design allows to stack the buckets one inside the other saving storage space (until 6 on a pallet). Available with cutting edge and teeth.

| Model | Volume*                       | Width (A)        | Length (B)      | Height (C)      | Weight           | Teeth | Code    |
|-------|-------------------------------|------------------|-----------------|-----------------|------------------|-------|---------|
| 100   | 205 I (7.2 ft <sup>3</sup> )  | 100 cm (39.4 in) | 58 cm (22.8 in) | 59 cm (23.2 in) | 66 kg (146 lbs)  | 5     | C890031 |
| 115   | 238 I (8.4 ft <sup>3</sup> )  | 115 cm (45.3 in) | 58 cm (22.8 in) | 59 cm (23.2 in) | 74 kg (163 lbs)  | 6     | C890032 |
| 130   | 272 l (9.6 ft <sup>3</sup> )  | 130 cm (51.2 in) | 58 cm (22.8 in) | 59 cm (23.2 in) | 82 kg (181 lbs)  | 7     | C890033 |
| 130HD | 272 l (9.6 ft <sup>3</sup> )  | 130 cm (51.2 in) | 58 cm (22.8 in) | 59 cm (23.2 in) | 130 kg (287 lbs) | 7     | C890034 |
| 150HD | 316 l (11.2 ft <sup>3</sup> ) | 150 cm (59 in)   | 58 cm (22.8 in) | 59 cm (23.2 in) | 146 kg (322 lbs) | 8     | C890035 |
| 180HD | 383 I (13.5 ft <sup>3</sup> ) | 180 cm (71 in)   | 58 cm (22.8 in) | 59 cm (23.2 in) | 170 kg (375 lbs) | 10    | C890036 |