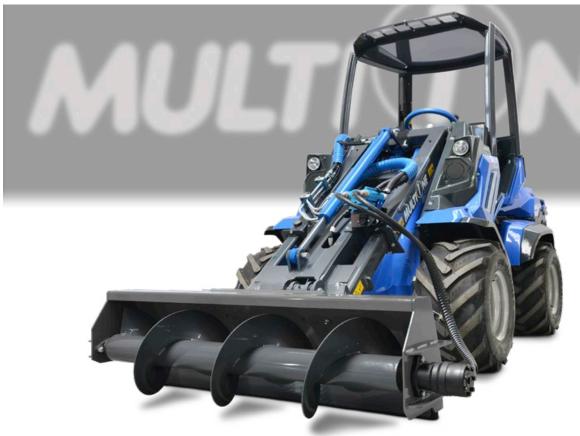

## **SCREW FEED PUSHER**

http://tiny.cc/feedpusher

- Fast and easy way of moving feed to the animals
- Discharge on the right side
- High efficiency, also on larger farms
- Rear rubber scraper blade

Efficient way of moving uneaten feed back in front of the cattle. When moving, the screw mixes the feed and the fresh feed remains on top.

With the screw feed pusher drive speed can be higher. The rubber scraper blade at the rear of the attachment cleans the floor very efficiently. Once worn out, the rubber blade can be disassembled and reassembled backwards or replaced.