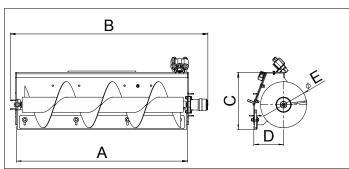

|    | Dimensions |     |      |     |      |  |  |  |  |  |  |
|----|------------|-----|------|-----|------|--|--|--|--|--|--|
|    | Α          | В   | С    | D   | E    |  |  |  |  |  |  |
| cm | 130        | 150 | 44   | 23  | 35   |  |  |  |  |  |  |
| in | 51.2       | 59  | 17.1 | 8.9 | 13.8 |  |  |  |  |  |  |