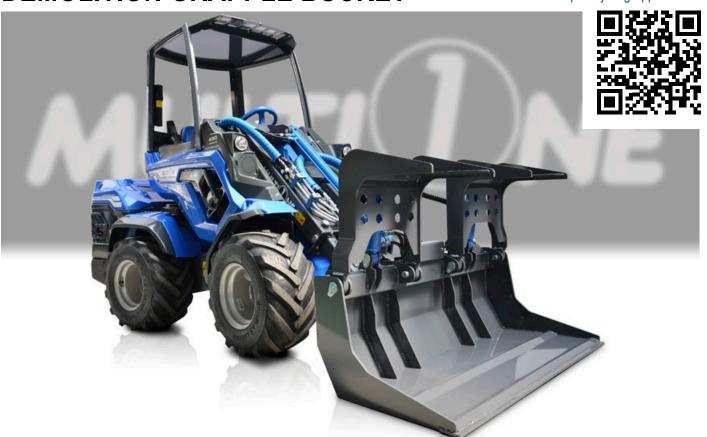

## **DEMOLITION GRAPPLE BUCKET**

http://tiny.cc/grapplebucket

## **FEATURES & BENEFITS**

- Move hard to handle materials easily
- Two hydraulic grapples easy to operate
- Handles bulky, uneven loads securely

This bucket is designed to handle bulky, irregularly shaped objects found in demolition, industries, construction, and recycling. Ideal for trunks, large rocks, bushes, industrial and demolition scraps, and recycling debris. The two grapples are driven by two powerful hydraulic cylinders, which allow them to adapt optimally to the load to be lifted while maintaining a solid and secure grip.