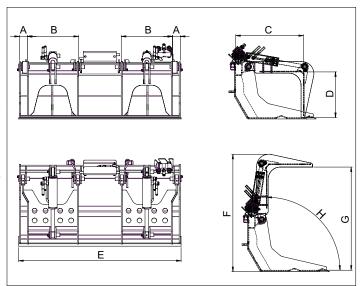

|          | Dimensions (cm/in) |         |           |         |          |       |       |     |  |  |  |  |
|----------|--------------------|---------|-----------|---------|----------|-------|-------|-----|--|--|--|--|
|          | Α                  |         | С         | D       | E        | F     | G     | Н   |  |  |  |  |
| Mod. 130 | 6,5/2.6            | 42/16.5 | 55,5/21.8 | 37/14.7 | 133/52.5 | 96/38 | 85/33 | 90° |  |  |  |  |
| Mod. 150 | 6,5/2.6            | 42/16.5 | 55,5/21.8 | 37/14.7 | 153/60   | 96/38 | 85/33 | 90° |  |  |  |  |