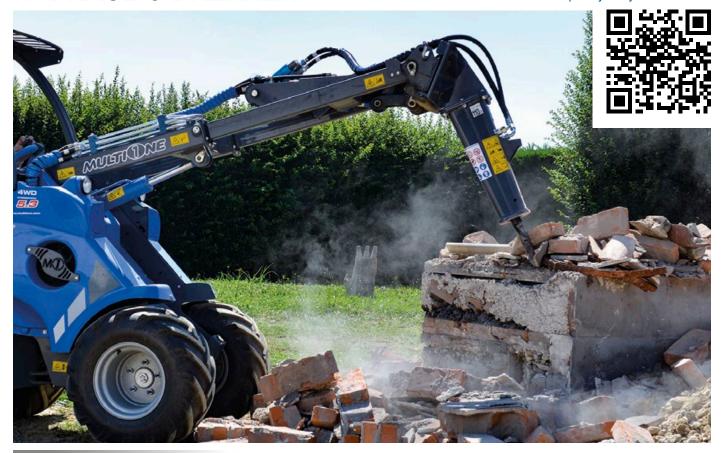

## HYDRAULIC BREAKER

http://tiny.cc/hydraulicbreaker

## **FEATURES & BENEFITS**

- Top quality sound isolated MultiOne breakers are quiet and powerful
- High power-to-weight ratio
- Compact dimensions

The narrow breaker profile enables the breaker to reach into places that other breakers can't. With a minimum of seals and moving parts, the MultiOne hydraulic breaker provides unsurpassed durability and simplified maintenance. It is equipped with a vibration damping system that also attenuates noise emission. MultiOne loader with breaker is a very efficient tool in demolition and refurbishing operations: do the demolition with Multione and breaker, take the debris away with Multione and bucket - very fast and effective. Another benefit of this combination is its compact dimensions: you can go almost anywhere with this unit.