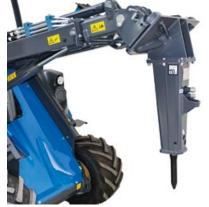

## **FEATURES & BENEFITS**

- Top quality sound isolated MultiOne breakers are quiet and powerful
- High power-to-weight ratio
- Compact dimensions

The narrow breaker profile enables the breaker to reach into places that other breakers can't. With a minimum of seals and moving parts, the MultiOne hydraulic breaker provides unsurpassed durability and simplified maintenance. It is equipped with a vibration damping system that also attenuates noise emission. MultiOne loader with breaker is a very efficient tool in demolition and refurbishing operations: do the demolition with Multione and breaker, take the debris away with Multione and bucket - very fast and effective. Another benefit of this combination is its compact dimensions: you can go almost anywhere with this unit.