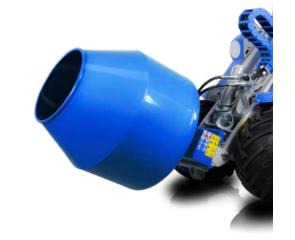

## **FEATURES & BENEFITS**

- Faster than a stand alone mixer
- Designed to work in hard-to-reach areas
- Easy way to make concrete in places where electricity is not available
- Bidirectional rotation

The hydraulically powered cement mixer is an inexpensive attachment that lets you mix, transport, and pours concrete faster than a stand-alone mixer. This unit's compact size makes it the ideal tool when working on sidewalks, driveways, footings, small building floors, and other hard-to-reach or limited access areas where electricity is not available.

The concrete can be mixed in the deposit material area and then quickly transported to the working area. Thanks to the lifting boom of MultiOne machines, even the concrete pouring is much easier. The solid structure and direct drive transmission ensure long life and low maintenance.