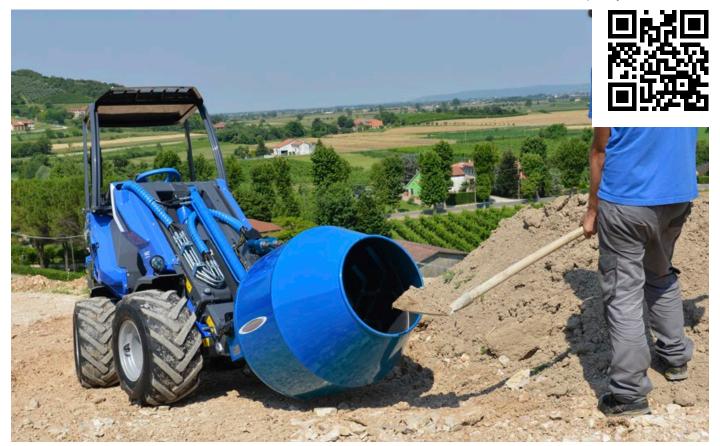

## **FEATURES & BENEFITS**

- Faster than a stand alone mixer
- Designed to work in hard-to-reach areas
- Easy way to make concrete in places where electricity is not available
- Bidirectional rotation

The hydraulically powered cement mixer is an inexpensive attachment that lets you mix, transport, and pours concrete faster than a stand-alone mixer. This unit's compact size makes it the ideal tool when working on sidewalks, driveways, footings, small building floors, and other hard-to-reach or limited access areas where electricity is not available.

The concrete can be mixed in the deposit material area and then quickly transported to the working area. Thanks to the lifting boom of MultiOne machines, even the concrete pouring is much easier. The solid structure and direct drive transmission ensure long life and low maintenance.