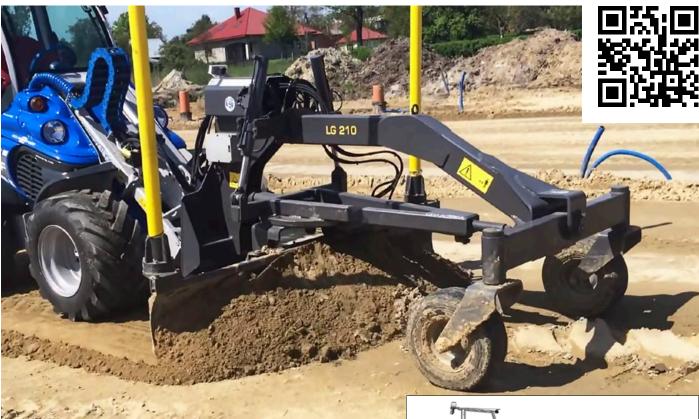

## Optional laser control package for precise grade control

The grader attachment converts the MultiOne machine into a high performance grading system, well suited for confined areas not accessible to larger machines. It is possible to level roads, squares, playgrounds and carefully lay gravel and sand.

The hydraulically controlled moldboard is controlled using the cab mounted auxiliary controls. To increase the grader efficiency and precision, the MultiOne's grader can be equipped with an optional laser control system. The grader is equipped with two front wheels mounted on a floating frame that assures the stability even on uneven ground.