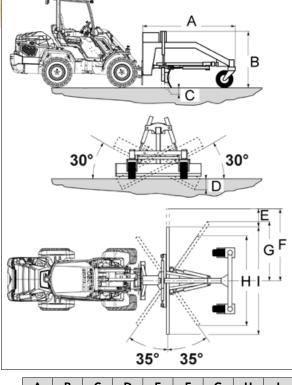

|    | Α    | В    | С    | D    | Е    | F    | G    | н    | I    |
|----|------|------|------|------|------|------|------|------|------|
| cm | 222  | 132  | 16,5 | 35,5 | 40   | 147  | 109  | 174  | 213  |
| in | 87.4 | 51.9 | 6.5  | 14   | 15.7 | 57.7 | 42.9 | 68.3 | 83.8 |