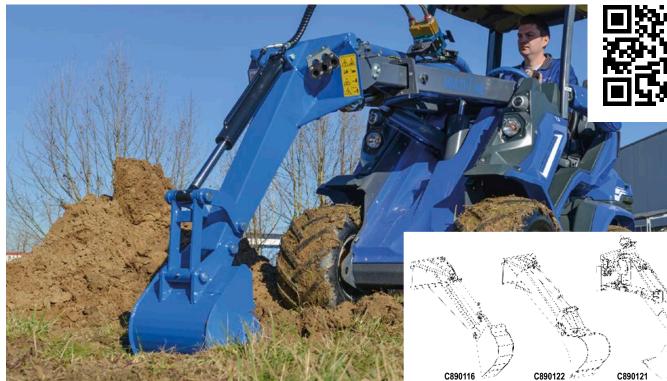

MultiOne mini digger is an efficient solution for small digging operations where maximum digging depth of 1200 mm or 1500 mm is enough and digging is not an everyday work. It mounts directly on the quick attach plate of the loader and is operated with the auxiliary hydraulics control lever, or with the buttons of the joystick.

Dumping to the side is happens by turning the steering wheel of the MultiOne.It's also available a model with 90° (45° to left and 45° to right) hydraulic rotation for easy work. Three models of buckets are available (only for C890121 and C890122 models) and digging teeth can be installed for the hardest terrains. 2 teeth for Bucket 25 cm, 3 teeth for Bucket 40 cm and 5 teeth for Bucket 70 cm.

| Model                                               |     | Lengt | h   | Volume |     | Weight   |           | Code                              |                       |                  |                  |           |            |  |
|-----------------------------------------------------|-----|-------|-----|--------|-----|----------|-----------|-----------------------------------|-----------------------|------------------|------------------|-----------|------------|--|
| Mini-digger with bucket 25 cm (9.8 in)              |     |       |     |        |     | ) cm (51 | .2 in)    | 15,5 l (0.55 ft <sup>3</sup> )    |                       | 70 kg            | (154 lbs)        | C89       | 0116       |  |
| Mini-digger with bucket 40 cm (15.7 in)             |     |       |     |        |     | 0 cm (5  | 9 in)     | 26 l (0.9                         | 92 ft³)               | 80 kg            | (176 lbs)        | C89       | 0122       |  |
| 90° rotation mini-digger w/bucket 40 cm (15.7 in)   |     |       |     |        |     | 5 cm (6  | 5 in)     | 26   (0.9                         | 92 ft³)               | 130 kg           | (287 lbs         | C89       | 0121       |  |
| Options                                             |     |       |     |        |     |          |           |                                   |                       |                  |                  |           |            |  |
| Bucket 25 cm (9.8 in) only for C890121 and C890122  |     |       |     |        |     |          |           | 15,5 l (0                         | .55 ft <sup>3</sup> ) | 25 kg            | (55 lbs)         | C89       | 0123       |  |
| Bucket 70 cm (27,5 in) only for C890121 and C890122 |     |       |     |        |     |          |           | 47   (1.66 ft <sup>3</sup> ) 47 k |                       |                  | (104 lbs) C89012 |           | 0124       |  |
| Bolt-on tooth kit (each)                            |     |       |     |        |     |          |           | /                                 |                       | 1,7 kg (3.7 lbs) |                  | C890007   |            |  |
| Compatibility                                       | 1.1 | 2.3   | 4.2 | 5.2    | 5.3 | 6.3      | 7.2       | 8.4                               | 8.5                   | 11.6             | 11.9             | EZ5       | EZ7<br>EZ8 |  |
| Model                                               |     |       |     |        |     |          |           |                                   |                       |                  |                  |           |            |  |
| 25                                                  |     |       |     |        |     |          |           |                                   |                       |                  |                  |           |            |  |
| 40 / 40 with rotation                               |     |       |     |        |     |          |           |                                   |                       |                  |                  |           |            |  |
| MINTIONS                                            |     |       |     |        |     | Very co  | ompatible | ;<br>;                            | Compa                 | tible Not        |                  | it compat | ible       |  |