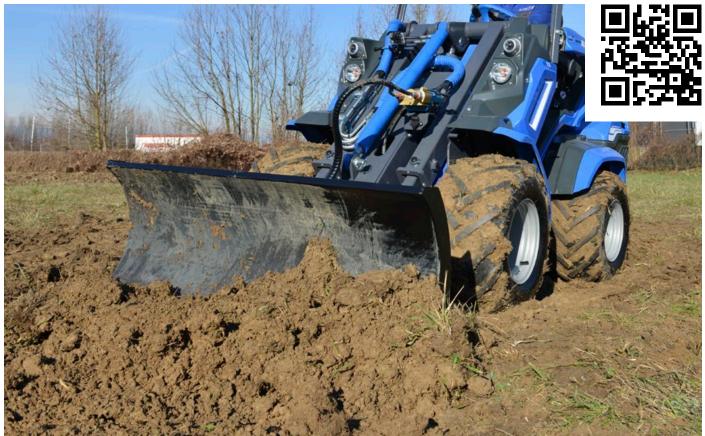

## **FEATURES & BENEFITS**

- Rugged design delivers maximum uptime
- Dozer blade can be angled 30 degrees left and right

The MultiOne dozer blade can be angled from the driver's seat, either on the right or on the left, thanks to a sturdy hydraulic cylinder. It is equipped with two adjustable back shoes to set the working depth. It can be used for a wide variety of jobs, from scraping hard soils, to grading and stacking loose soils, quick and easy. An ideal tool for projects from rough construction through fine landscaping Thanks to the excellent traction and the high pushing force of the MultiOne machines, it can also be used for heavy-duty earthmoving jobs.