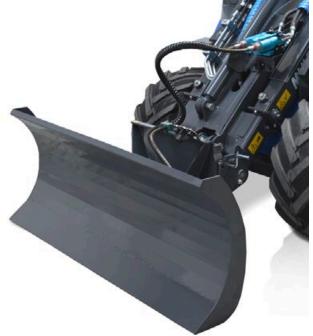

## **FEATURES & BENEFITS**

- Rugged design delivers maximum uptime
- Dozer blade can be angled 30 degrees left and right

The MultiOne dozer blade can be angled from the driver's seat, either on the right or on the left, thanks to a sturdy hydraulic cylinder. It is equipped with two adjustable back shoes to set the working depth. It can be used for a wide variety of jobs, from scraping hard soils, to grading and stacking loose soils, quick and easy. An ideal tool for projects from rough construction through fine landscaping Thanks to the excellent traction and the high pushing force of the MultiOne machines, it can also be used for heavy-duty earthmoving jobs.