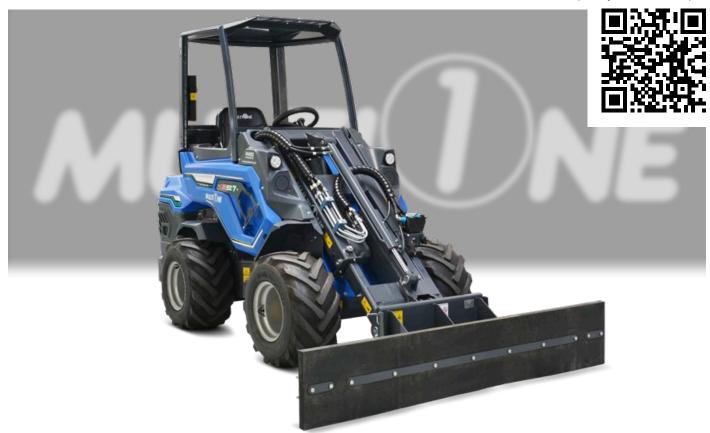

## **RUBBER SCRAPER**

http://tiny.cc/rubberscraper

## **FEATURES & BENEFITS**

- Heavy duty rubber blade
- Simple and efficient
- Each ends of the scraper blade can be adjusted forwards

The MultiOne rubber scraper is ideal for cleaning smooth surfaces in farm buildings and yards, improving hygiene and footing. It is also a easy and economical way to push uneaten silage back to the cattle on the feeding table.