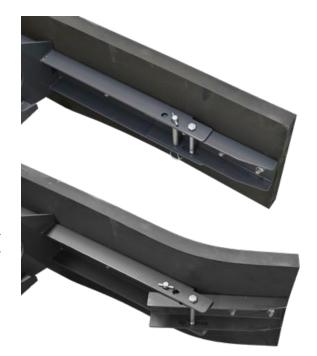

The side ends can be tilted 30° forward to facilitate the movement of the material. Once worn out, the rubber blade can be disassembled and reassembled backwards or replaced.

| Model         |     | Width            |     |     | Rubber Height   |     |          | Weight          |       |        |      | Code           |            |  |
|---------------|-----|------------------|-----|-----|-----------------|-----|----------|-----------------|-------|--------|------|----------------|------------|--|
| 150           |     | 150 cm (59 in)   |     |     | 35 cm (13.8 in) |     |          | 73 kg (161 lbs) |       |        |      | C890361        |            |  |
| 200           |     | 200 cm (78.7 in) |     |     | 35 cm (13.8 in) |     |          | 86 kg (190 lbs) |       |        |      | C890358        |            |  |
| Compatibility | 1.1 | 2.3              | 4.2 | 5.2 | 5.3             | 6.3 | 7.2      | 8.4             | 8.5   | 11.6   | 11.9 | EZ5            | EZ7<br>EZ8 |  |
| Model         |     |                  |     |     |                 |     |          |                 |       |        |      |                |            |  |
| 150           |     |                  |     |     |                 |     |          |                 |       |        |      |                |            |  |
| 200           |     |                  |     |     |                 |     |          |                 |       |        |      |                |            |  |
|               |     |                  |     |     |                 |     | mnatible |                 | Compo | ماطناء |      | Not compatible |            |  |