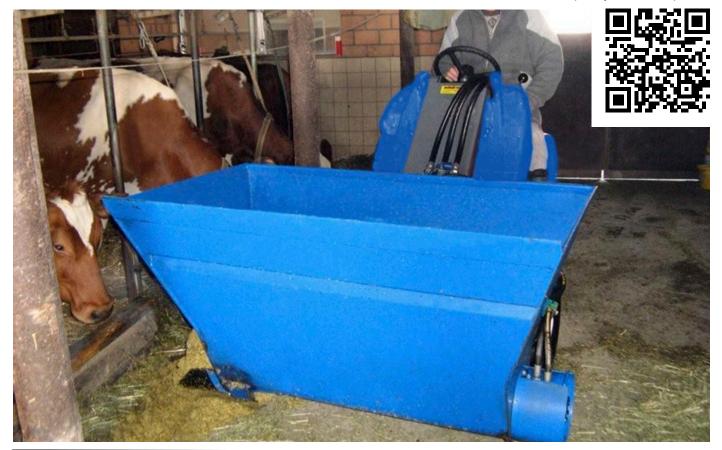

## **FEATURES & BENEFITS**

- Easy distribution of flour, crushed grain etc.
- Self-loading: loading from ground level like with a normal bucket

MultiOne's animal feed dispenser bucket makes feeding the animals quick and easy. The front edge of the feed dispenser bucket can be used to easily fill up the bucket feeder. Feed is dispensed from the right side discharge chute, using the hydraulically powered auger located at the bottom of the feeder. The feed dispenser is designed to handle any sized grain and mix, making animal feeding a quick and simple process.