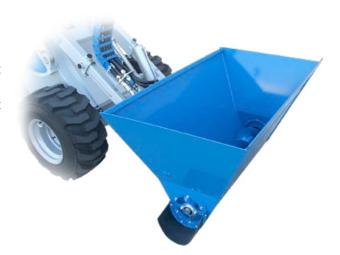

## **FEATURES & BENEFITS**

- Easy distribution of flour, crushed grain etc.
- Self-loading: loading from ground level like with a normal bucket

MultiOne's animal feed dispenser bucket makes feeding the animals quick and easy. The front edge of the feed dispenser bucket can be used to easily fill up the bucket feeder. Feed is dispensed from the right side discharge chute, using the hydraulically powered auger located at the bottom of the feeder. The feed dispenser is designed to handle any sized grain and mix, making animal feeding a quick and simple process.