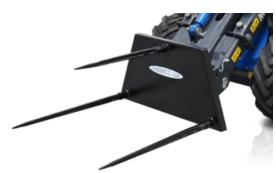

## **FEATURES & BENEFITS**

- Easy and economical way to lift and transport bales
- Two models: 2 or 3 teeth
- Strong, replaceable teeth

Designed to carry any kind of bales, round or square. The load balancing spikes are bolted into the fork body, making them easily replaceable. It is the ideal attachment for

| Model                                          | Wid      | th                    | Teeth length                               |     |     | Max load capacity* |     |                       |                  | Weight           |         |     | Code       |  |
|------------------------------------------------|----------|-----------------------|--------------------------------------------|-----|-----|--------------------|-----|-----------------------|------------------|------------------|---------|-----|------------|--|
| Bale Fork (2 Teeth)                            | 85 cm (3 | 3.5 in)               | 2 x 80 cm (31.5 in)                        |     |     | 600 kg (1322 lbs)  |     |                       | 40               | 40 kg (88.2 lbs) |         |     | C890400    |  |
| Bale Fork (3 Teeth)                            | 85 cm (3 | 3.5 in)               | 2 x 110 cm (43.3 in) + 1 x 80 cm (31.5 in) |     |     | 600 kg (1322 lbs)  |     |                       | 45 kg (99.2 lbs) |                  | C890401 |     |            |  |
| (*) verify the lifting capacity of the machine |          |                       |                                            |     |     |                    |     |                       |                  |                  |         |     |            |  |
| Compatibility                                  | 1.1      | 2.3                   | 4.2                                        | 5.2 | 5.3 | 6.3                | 7.2 | 8.4                   | 8.5              | 11.6             | 11.9    | EZ5 | EZ7<br>EZ8 |  |
| Model                                          |          |                       |                                            |     |     |                    |     |                       |                  |                  |         |     |            |  |
| Bale Fork (2 Teeth)                            |          |                       |                                            |     |     |                    |     |                       |                  |                  |         |     |            |  |
| Bale Fork (3 Teeth)                            |          |                       |                                            |     |     |                    |     |                       |                  |                  |         |     |            |  |
|                                                |          | Very compatible Compa |                                            |     |     |                    |     | atible Not compatible |                  |                  |         |     |            |  |