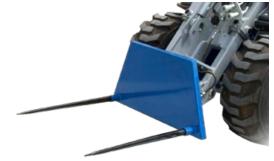

## **FEATURES & BENEFITS**

- Easy and economical way to lift and transport bales
- Two models: 2 or 3 teeth
- Strong, replaceable teeth

Designed to carry any kind of bales, round or square. The load balancing spikes are bolted into the fork body, making them easily replaceable. It is the ideal attachment for

| Model                                          | Wid      | th                    | Teeth length                               |     |     | Max load capacity* |     |                       |                  | Weight           |         |     | Code       |  |
|------------------------------------------------|----------|-----------------------|--------------------------------------------|-----|-----|--------------------|-----|-----------------------|------------------|------------------|---------|-----|------------|--|
| Bale Fork (2 Teeth)                            | 85 cm (3 | 3.5 in)               | 2 x 80 cm (31.5 in)                        |     |     | 600 kg (1322 lbs)  |     |                       | 40               | 40 kg (88.2 lbs) |         |     | C890400    |  |
| Bale Fork (3 Teeth)                            | 85 cm (3 | 3.5 in)               | 2 x 110 cm (43.3 in) + 1 x 80 cm (31.5 in) |     |     | 600 kg (1322 lbs)  |     |                       | 45 kg (99.2 lbs) |                  | C890401 |     |            |  |
| (*) verify the lifting capacity of the machine |          |                       |                                            |     |     |                    |     |                       |                  |                  |         |     |            |  |
| Compatibility                                  | 1.1      | 2.3                   | 4.2                                        | 5.2 | 5.3 | 6.3                | 7.2 | 8.4                   | 8.5              | 11.6             | 11.9    | EZ5 | EZ7<br>EZ8 |  |
| Model                                          |          |                       |                                            |     |     |                    |     |                       |                  |                  |         |     |            |  |
| Bale Fork (2 Teeth)                            |          |                       |                                            |     |     |                    |     |                       |                  |                  |         |     |            |  |
| Bale Fork (3 Teeth)                            |          |                       |                                            |     |     |                    |     |                       |                  |                  |         |     |            |  |
|                                                |          | Very compatible Compa |                                            |     |     |                    |     | atible Not compatible |                  |                  |         |     |            |  |