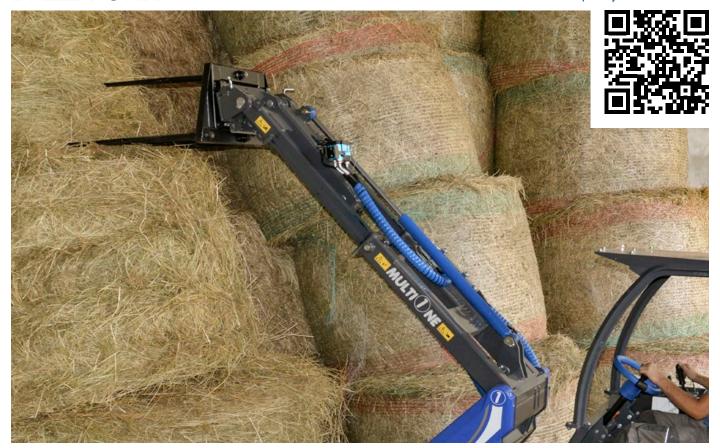

## **BALE FORK**

http://tiny.cc/roundbalefork

## **FEATURES & BENEFITS**

- Easy and economical way to lift and transport bales
- Two models: 2 or 3 teeth
- Strong, replaceable teeth

Designed to carry any kind of bales, round or square. The load balancing spikes are bolted into the fork body, making them easily replaceable. It is the ideal attachment for

gathering hay bales in the field and loading them on trailers. Moreover, the small dimensions make all operations inside stables and barns simple.

Strong and simple construction ensures a long lifespan.