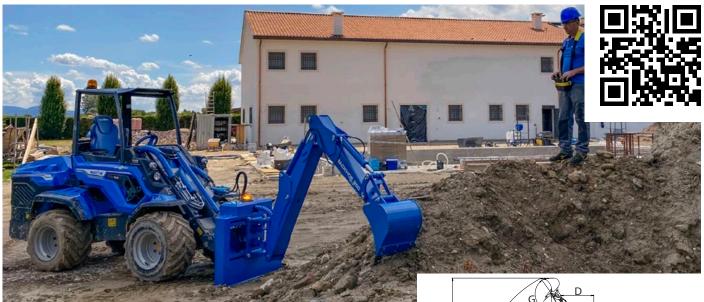

## RADIO CONTROLLED BACKHOE

http://tiny.cc/rcbackhoe

## **FEATURES & BENEFITS**

- Full Visibility
- Proportional controls
- Fast and easy to use

The MultiOne Backhoe it's a best seller attachment: sturdy, reliable with a huge pushing force and almost 180° rotation. MultiOne believes in the continuous improvement: from now on it's available the radio controlled version of MultiOne Backhoe! The proportional controls assure smooth and accurate movements. Thanks to the radio control the operator's seat and hydraulic control are no longer necessary: you can control the backhoe directly from the machine seat or occupy the best position to see the digging area.

It's the best choice to operate on tight spaces and wherever the digging precision it's required. Three models of buckets are available and digging teeth can be installed: 2 teeth for Bucket 25 cm, 3 teeth for Bucket 40 cm and 5 teeth for Bucket 70 cm.