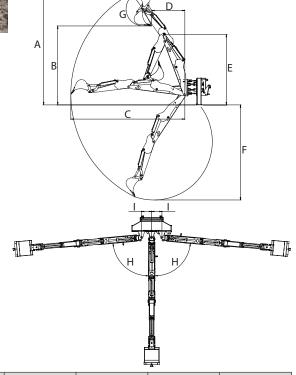

|                          |                      |                     |                   |                      |  |                 |                              |     |                                | <del></del>       |                   |                  |        |      |                    |  |  |
|--------------------------|----------------------|---------------------|-------------------|----------------------|--|-----------------|------------------------------|-----|--------------------------------|-------------------|-------------------|------------------|--------|------|--------------------|--|--|
| Mod.                     | Α                    | В                   |                   | С                    |  | D               | Е                            |     | F                              |                   | G                 |                  | Н      |      | I                  |  |  |
| 215                      | 270 cm<br>(106.4 in) | 177 cm<br>(69.5 in) |                   | 271 cm<br>(106.6 in) |  | 3 cm<br>3.7 in) | 175 cm<br>(68.8 in           |     | 221 cm<br>(87 in)              |                   | 172°              |                  | 85°    |      | 27 cm<br>(10.5 in) |  |  |
| 260                      | 314 cm<br>(123.6 in) | 222 cm<br>(87.4 in) |                   | 320 cm<br>(126 in)   |  | 3 cm<br>5.6 in) | 198 cm<br>(78.1 ir           |     | 267 d<br>(105                  |                   | 172°              |                  | 85°    |      | 27 cm<br>(10.5 in) |  |  |
| Model                    |                      |                     | Digging Depth     |                      |  | Width           |                              |     | Volume                         |                   |                   | Weight           |        | C    | Code               |  |  |
| Backho                   | 215 cm (84.6 in)     |                     |                   | /                    |  |                 | 26 I (0.92 ft <sup>3</sup> ) |     |                                | 510 kg (1124 lbs) |                   | ) C89            | 0125   |      |                    |  |  |
| Backhoe 260 w/bucket 40  |                      |                     | 260 cm (102.4 in) |                      |  | /               |                              |     | 26 I (0.92 ft <sup>3</sup> )   |                   | 580 kg (1278 lbs) |                  | ) C89  | 0126 |                    |  |  |
| Options                  |                      |                     |                   |                      |  |                 |                              |     |                                |                   |                   |                  |        |      |                    |  |  |
| Bucket 25 cm (9.8 in)    |                      |                     | 1                 |                      |  | 25 cm (9.8 in)  |                              |     | 15,5 l (0.55 ft <sup>3</sup> ) |                   |                   | 25 kg (55 lbs)   |        | C89  | C890123            |  |  |
| Bucket 70 cm (27,5 in)   |                      |                     | /                 |                      |  | 70 cm (27.5 in) |                              |     | 47 l (1.66 ft³)                |                   |                   | 47 kg (104 lbs)  |        | C89  | C890124            |  |  |
| Bolt-on tooth kit (each) |                      |                     | /                 |                      |  | /               |                              |     | /                              |                   |                   | 1,7 kg (3.7 lbs) |        | C89  | C890007            |  |  |
| Compatibility            |                      | 1.1                 | 2.3               | 3 4.2 5.             |  | 2 5.3           | 3 6.3                        | 7.5 | .2                             | 8.4               | 8.5               | 5 11.6           | 5 11.9 | EZ5  | EZ7<br>EZ8         |  |  |
| Model                    |                      |                     |                   |                      |  |                 |                              |     |                                |                   |                   |                  |        |      |                    |  |  |
| 215                      |                      |                     |                   |                      |  |                 |                              |     |                                |                   |                   |                  |        |      |                    |  |  |
| 260                      |                      |                     |                   |                      |  |                 |                              |     |                                |                   |                   |                  |        |      |                    |  |  |