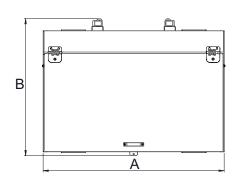

Not compatible

Compatible

| Model            | Volume     |                     | Width (A)        |     | Length (B) |                 |     | Height (C)      |     | Weight          |      | Code    |            |
|------------------|------------|---------------------|------------------|-----|------------|-----------------|-----|-----------------|-----|-----------------|------|---------|------------|
| Job site Toolbox | 618 l (21. | 8 ft <sup>3</sup> ) | 120 cm (47.2 in) |     | 91 cı      | 91 cm (35.8 in) |     | 81 cm (31.9 in) |     | 90 kg (198 lbs) |      | C890920 |            |
|                  | 1.1        | 2.3                 | 12               | 5.2 | 5.3        | 6.3             | 7.2 | 2 8.4           | 8.5 | 11.6            | 11.9 | EZ5     | EZ7<br>EZ8 |
| Compatibility    | 1.1        | 2.3                 | 4.2              | 3.2 | 5.5        | 0.5             | 1.2 | 0.4             | 0.5 | 11.0            | 11.9 | EZJ     | LZO        |
|                  |            |                     |                  |     |            |                 |     |                 |     |                 |      |         |            |