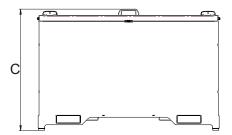

Not compatible

Compatible

| Model            | Volume     |                     | Width (A)        |     | Length (B) |                 |     | Height (C)      |     | Weight          |      | Code    |            |
|------------------|------------|---------------------|------------------|-----|------------|-----------------|-----|-----------------|-----|-----------------|------|---------|------------|
| Job site Toolbox | 618 l (21. | 8 ft <sup>3</sup> ) | 120 cm (47.2 in) |     | 91 cı      | 91 cm (35.8 in) |     | 81 cm (31.9 in) |     | 90 kg (198 lbs) |      | C890920 |            |
|                  | 1.1        | 2.3                 | 12               | 5.2 | 5.3        | 6.3             | 7.2 | 2 8.4           | 8.5 | 11.6            | 11.9 | EZ5     | EZ7<br>EZ8 |
| Compatibility    | 1.1        | 2.3                 | 4.2              | 3.2 | 5.5        | 0.5             | 1.2 | 0.4             | 0.5 | 11.0            | 11.9 | EZJ     | LZO        |
|                  |            |                     |                  |     |            |                 |     |                 |     |                 |      |         |            |