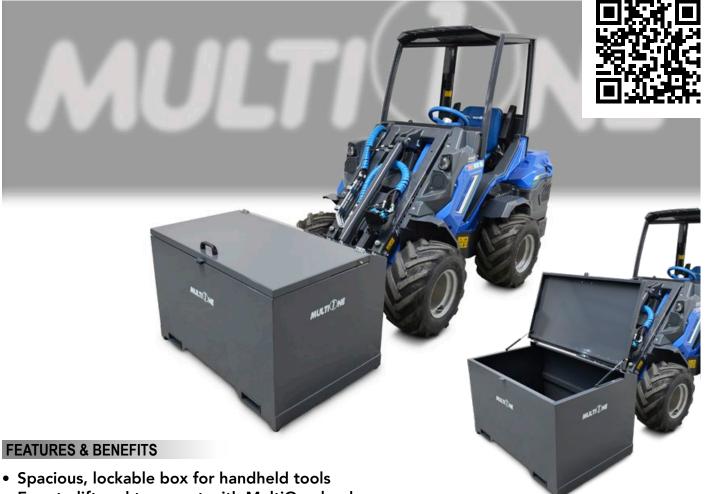

## **JOB SITE TOOLBOX**

## http://tiny.cc/jobsitetoolbox

• Easy to lift and transport with MultiOne loader

This robust and versatile toolbox mounts on the attachment coupling plate can be transported with MultiOne loader to the worksite.

The lid is equipped with gas springs and can be locked with a padlock. The box is also equipped with lifting brackets for forklift.

The box keeps handheld tools in good order and is easy to lift into the back of a van or into a safe place for the night.