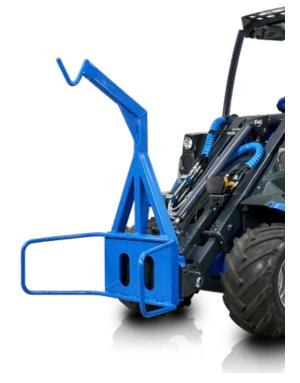

## **FEATURES & BENEFITS**

- Simple and efficient
- Rounded anti-swing side bars

This attachment enables safe and efficient handling of the oversized product bags containing fertilizer, corn, wood pellets, briquettes, and other granular products.

The anti-swing side bars increase operating safety without damaging the bags.

The heavy-duty construction has been widely tested, proving to be strong, reliable and durable.

| Model          | Lifting Capacity*  | Max Width        | Lift Hook Height | Weight          | Code    |
|----------------|--------------------|------------------|------------------|-----------------|---------|
| Big Bag Lifter | 1200 kg (2645 lbs) | 100 cm (39.4 in) | 133 cm (52.4 in) | 49 kg (108 lbs) | C890713 |