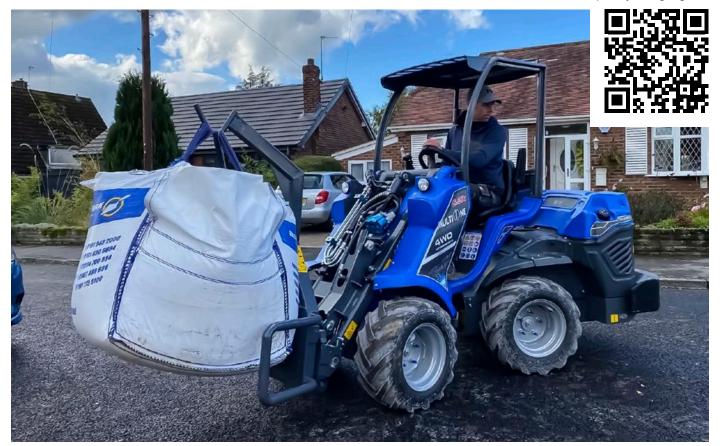

## **FEATURES & BENEFITS**

- Simple and efficient
- Rounded anti-swing side bars

This attachment enables safe and efficient handling of the oversized product bags containing fertilizer, corn, wood pellets, briquettes, and other granular products.

The anti-swing side bars increase operating safety without damaging the bags.

The heavy-duty construction has been widely tested, proving to be strong, reliable and durable.

| Model          | Lifting Capacity*  | Max Width        | Lift Hook Height | Weight          | Code    |
|----------------|--------------------|------------------|------------------|-----------------|---------|
| Big Bag Lifter | 1200 kg (2645 lbs) | 100 cm (39.4 in) | 133 cm (52.4 in) | 49 kg (108 lbs) | C890713 |