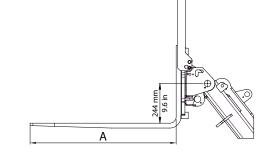

| Model                                 | Forks Length (A) | Lifting Capacity <sup>3</sup> | Width            | Weight           | Code    |  |
|---------------------------------------|------------------|-------------------------------|------------------|------------------|---------|--|
| 80 (frame + forks)                    | 80 cm (31.5 in)  | 250 kg (551 lbs)              | 70 cm (27,6 in)  | 38 kg (84 lbs)   | C895120 |  |
| Frame HD (without forks) <sup>1</sup> | /                | up to 2000 kg (4408 lbs)      | 100 cm (39,4 in) | 43 kg (95 lbs)   | C890335 |  |
| 90 (forks pair) <sup>2</sup>          | 90 cm (35.4 in)  | 1000 kg (2204 lbs)            | /                | 54 kg (119 lbs)  | C890331 |  |
| 110 (forks pair) <sup>2</sup>         | 110 cm (43.3 in) | 1200 kg (2646 lbs)            | /                | 68 kg (150 lbs)  | C890332 |  |
| 120 (forks pair) <sup>2</sup>         | 120 cm (47.3 in) | 2000 kg (4408 lbs)            | /                | 104 kg (230 lbs) | C890333 |  |