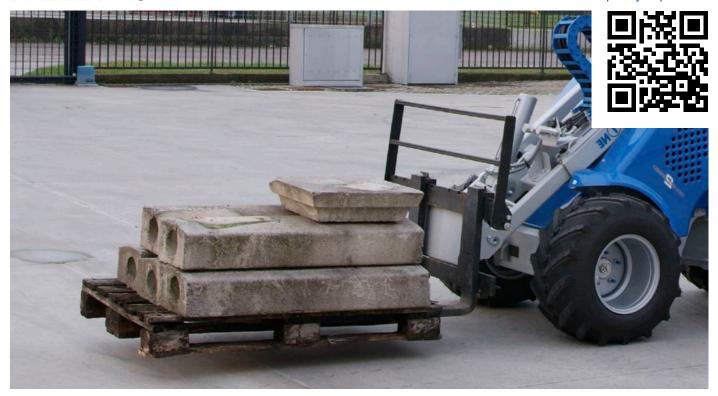

## **PALLET FORK**

http://tiny.cc/palletfork

The pallet fork enables safe and quick handling of multiple sized pallets. The forks are forged from high strength steel, and are available in several lengths based on model size. The fork frame is designed to

allow the width of the forks to be easily adjusted by as much as 1 m / 39 in (70 cm / 27.6 in on C895120). Optional bolt on back stop provides additional safety. MultiOne is an excellent machine for load handling thanks to the precise steering and drive control. Compared with a conventional forklift truck MultiOne is superior when working outdoors and on uneven terrains, on all seasons.