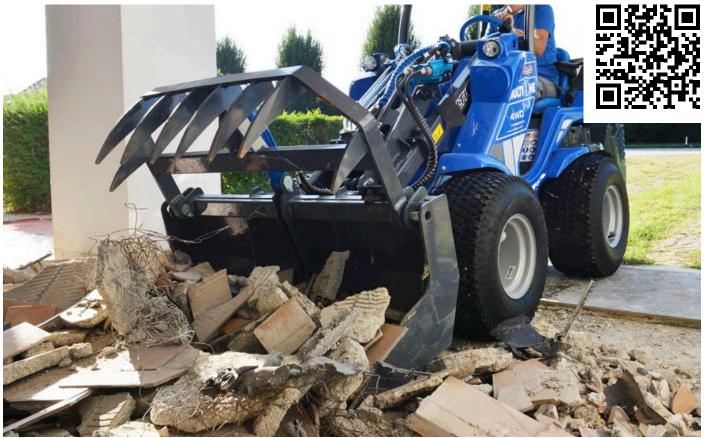

## **FEATURES & BENEFITS**

- Versatile bucket for handling of loose materials
- Heavy duty construction
- Easily controlled hydraulic grapple

Grapple bucket combines a normal bucket and a grapple and is therefore suitable for a multitude of jobs.

This bucket is ideally designed to dig and grab difficult material. Heavy duty steel bucket design, combined with the center mounted hydraulic cylinder and efficiently designed grapple teeth, enable this bucket to do multiple jobs, from loading and grading loose soils and materials, to grabbing and loading awkward materials. It can be used for transporting and loading of branches, wood chips, compost, straw, manure, construction waste etc. It can also be used as a normal bucket with the grapple in the upright position.