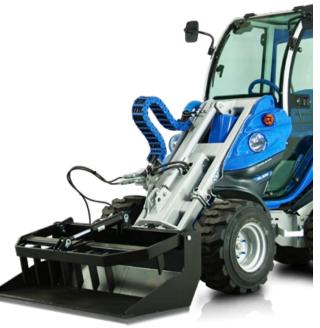

## **FEATURES & BENEFITS**

- Versatile bucket for handling of loose materials
- Heavy duty construction
- Easily controlled hydraulic grapple

Grapple bucket combines a normal bucket and a grapple and is therefore suitable for a multitude of jobs.

This bucket is ideally designed to dig and grab difficult material. Heavy duty steel bucket design, combined with the center mounted hydraulic cylinder and efficiently designed grapple teeth, enable this bucket to do multiple jobs, from loading and grading loose soils and materials, to grabbing and loading awkward materials. It can be used for transporting and loading of branches, wood chips, compost, straw, manure, construction waste etc. It can also be used as a normal bucket with the grapple in the upright position.